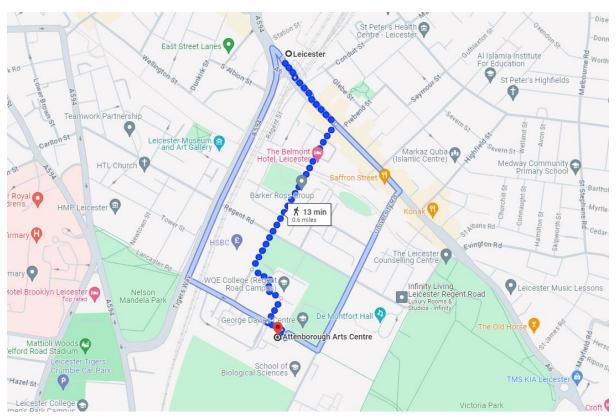

### Walking

It is approximately 13 minutes walk from the Train station to the Attenborough Arts Centre.